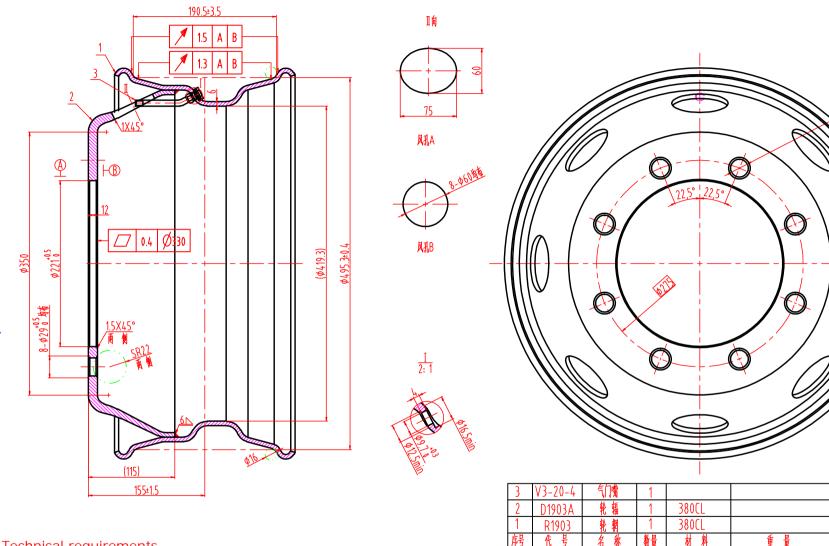

## Technical requirements

- 1. The outline of rim conforms to the standard GB/T3487-2005
- 2. Firmly welding, uniform welding line, no defects like: cold solder joint, wedling loss, incomplete weding
- 3. Keep smooth and burr-free for valve hole and rim edge
- 4. Valve hole position as shown on drawing
- 5. Painting is sliver

|    |         |    |           |    | ı     |        |         |    |         |             |
|----|---------|----|-----------|----|-------|--------|---------|----|---------|-------------|
| 3  | V3-20-4 |    | 钉嘴        | 1  |       |        |         |    |         |             |
| 2  | D1903A  |    | <b>轮辐</b> | 1  | 380CL |        |         |    |         |             |
| 1  | R1903   |    | 轮辋        | 1  | 380CL |        |         |    |         |             |
| 房  | 代号      |    | 名称        | 数量 | 材料    | -      | 重量      |    |         | 备注          |
|    |         |    |           |    |       |        |         |    |         |             |
|    |         |    |           |    |       | 总成图    |         |    |         | Qingdao J&G |
|    |         |    |           |    |       |        |         |    |         |             |
| 标记 | 处数      | 从区 | 更改文件号     | 签名 | 年月日   |        |         |    |         | 19.5x7.50   |
| 设计 |         |    | 标准化       |    |       | 阶段标记   |         | 重量 | 比例      | ۷۲.۱ ۲۲.۶۱  |
|    |         |    |           |    |       | , i    | 17 W 7G | 王里 | MM      |             |
| 审核 |         |    |           |    |       |        |         |    |         | JG1907C     |
| 工艺 |         |    | 批准        |    |       | 共 张第 张 |         |    | 0015070 |             |